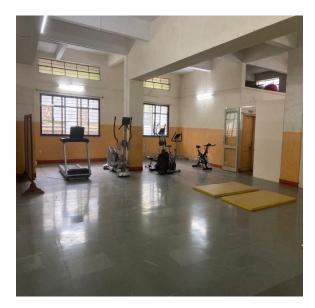

## Fitness and Yoga Lab

Fitness lab is enrich with exercise testing and training equipments such as trademill and ergosyscle, acapella, flutter, cones etc. teaching techniques mainly focus on improving cardio-vasular and musculoskeletal fitness.