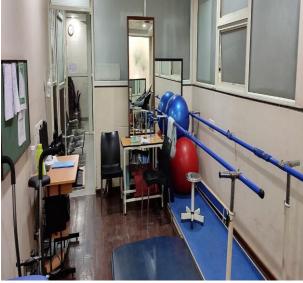

### **Electrotherapy and Electro Diagnosis Laboratory**

Advance electrotherapeutic modalities are available in electro therapy lab in adequate number. Practical skills mainly focus on teaching assessment skills, testing and application of the therapeutic modalities with scientific approach.