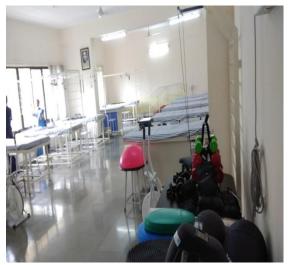

### **Kinesiotherapy Lab**

All therapeutic advance equipment's are available in kinesiotherapy lab. Training in kinesiotherapy lab focus on improving practical skills in assessment and training of balance and posture, gait training, postural drainage techniques, sensory and motor assessment systems etc.