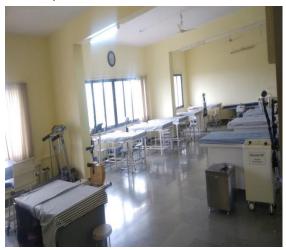

#### **Laborartories**

College of Physiotherapy has 4 core clinical laboratories

- 1. Electrotherapy and Electro diagnosis Lab
- 2. Kinesiotherapy Lab
- 3. Fitness and Yoga lab
- 4. Therapeutic Gymnasium

All the four laboratories are well equipped with advance technology machines and equipment's.