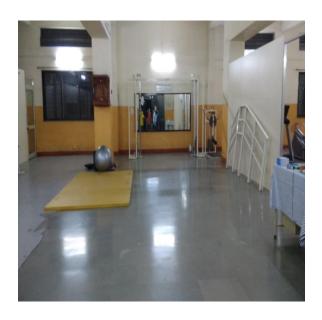

# **Therapeutic Gymnasium**

Practical skills of handling various therapeutic equipments for imroving strength, balance, gait etc, are taught in this lab.