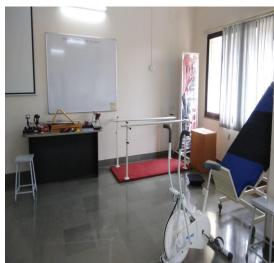

## Fitness and Yoga Lab

Fitness lab is enrich with exercise testing and training equipments such as trademill and ergosyscle, acapella, flutter, cones etc. teaching techniques mainly focus on improving cardio-vasular and musculoskeletal fitness.