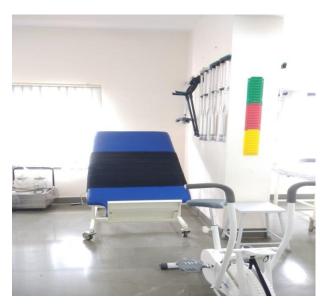

### **Kinesiotherapy Lab**

All therapeutic advance equipment's are available in kinesiotherapy lab. Training in kinesiotherapy lab focus on improving practical skills in assessment and training of balance and posture, gait training, postural drainage techniques, sensory and motor assessment systems etc.