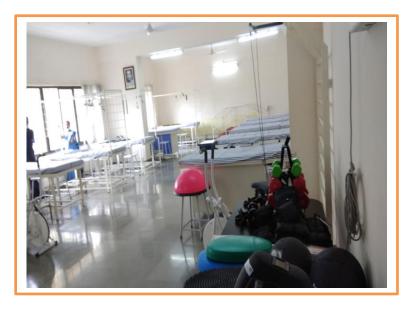

#### **INFRASTRUCTURE**

Bharati Vidyapeeth (Deemed to be University) School of Physiotherapy, Pune has beautiful lush green campus and excellent infrastructure with hospital and Medical college attached. Hostel, canteen and banking facilities are available within the campus itself.









Physiotherapy Departmental Laboratories also well equipped with advance Equipments (Student: Equipment ratio= 5:1).

## **Electrotherapy and Electro diagnosis Laboratory**





**Kinesiotherapy and Therapeutic Gymnasium** 





### **THERAPEUTIC SKILL - FITTNESS LAB and YOGA LAB**





## PHYSIOTHERAPY OUT PATIENT DEPARTMENT













# **IN PATIENT DEPARTMENT/ ICU**









# **OTHER AMBIENCE OF CAMPUS**