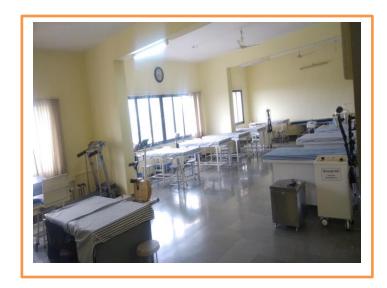

Physiotherapy Departmental Laboratories also well equipped with advance Equipments (Student: Equipment ratio= 5:1).

## **Electrotherapy and Electro diagnosis Laboratory**

**Kinesiotherapy and Therapeutic Gymnasium** 