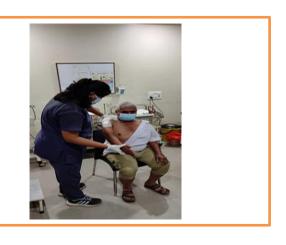

#### **INFRASTRUCTURE**

Bharati Vidyapeeth (Deemed to be University) School of Physiotherapy, Pune has beautiful lush green campus and excellent infrastructure with hospital and Medical college attached. Hostel, canteen and banking facilities are available within the campus itself.









Physiotherapy Departmental Laboratories also well equipped with advance Equipments (Student: Equipment ratio= 5:1).

## **Electrotherapy and Electro diagnosis Laboratory**





**Kinesiotherapy and Therapeutic Gymnasium** 





### **THERAPEUTIC SKILL - FITTNESS LAB and YOGA LAB**





## PHYSIOTHERAPY OUT PATIENT DEPARTMENT













# **IN PATIENT DEPARTMENT/ ICU**









# **OTHER AMBIENCE OF CAMPUS**