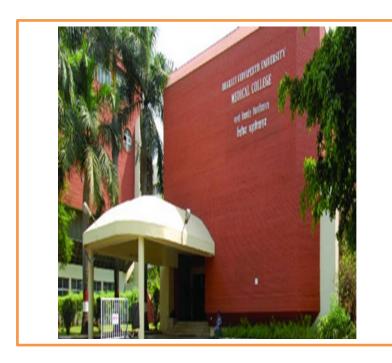

#### **INFRASTRUCTURE**

Bharati Vidyapeeth (Deemed to be University) School of Physiotherapy, Pune has beautiful lush green campus and excellent infrastructure with hospital and Medical college attached. Hostel, canteen and banking facilities are available within the campus itself.