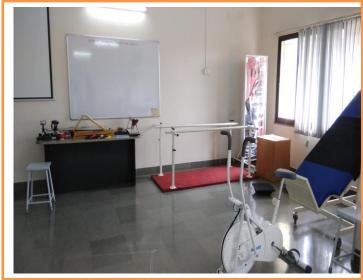

#### **INFRASTRUCTURE**

Bharati Vidyapeeth (Deemed to be University) School of Physiotherapy, Pune has beautiful lush green campus and excellent infrastructure with hospital and Medical college attached. Hostel, canteen and banking facilities are available within the campus itself.









Physiotherapy Departmental Laboratories also well equipped with advance Equipments (Student: Equipment ratio= 5:1).

## **Electrotherapy and Electro diagnosis Laboratory**





**Kinesiotherapy and Therapeutic Gymnasium** 





### **THERAPEUTIC SKILL - FITTNESS LAB and YOGA LAB**





## PHYSIOTHERAPY OUT PATIENT DEPARTMENT













# **IN PATIENT DEPARTMENT/ ICU**









# **OTHER AMBIENCE OF CAMPUS**